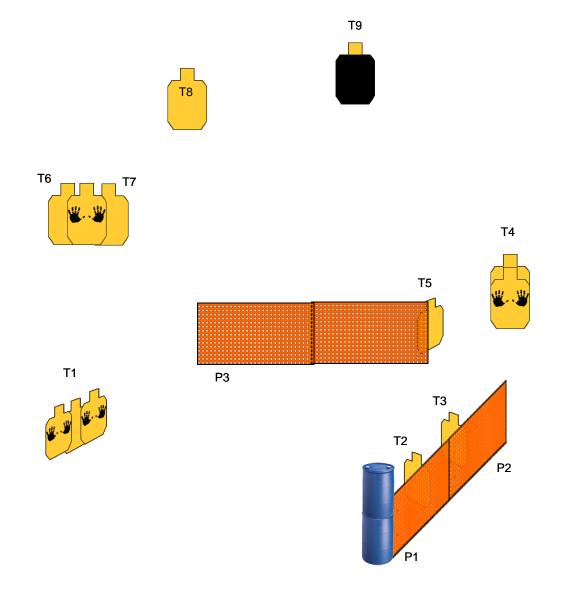

| They just keep coming                                                                                                                                                                                      |                                |
|------------------------------------------------------------------------------------------------------------------------------------------------------------------------------------------------------------|--------------------------------|
| RULES: IDPA Rules                                                                                                                                                                                          | COURSE DESIGNER: Marty Scheid  |
| START POSITION: At P1 loaded to division capacity holstered                                                                                                                                                |                                |
| SCENARIO: The cardboard gang just wont quit continue defending your club house! PROCEDURE: At the signal draw and engage T1 Thru T3 then move to P2 and engage T4 and T5 move to P3 and engage T6 thru T9. | SCORING: Unlimited             |
|                                                                                                                                                                                                            | ROUND COUNT: 18                |
|                                                                                                                                                                                                            | TARGETS: 09                    |
|                                                                                                                                                                                                            | DISTANCE:                      |
|                                                                                                                                                                                                            | SCORED HITS:                   |
|                                                                                                                                                                                                            | PENALTIES:                     |
|                                                                                                                                                                                                            | CONCEALMENT: Yes               |
|                                                                                                                                                                                                            | NOTES: T9 requires 2 headshots |